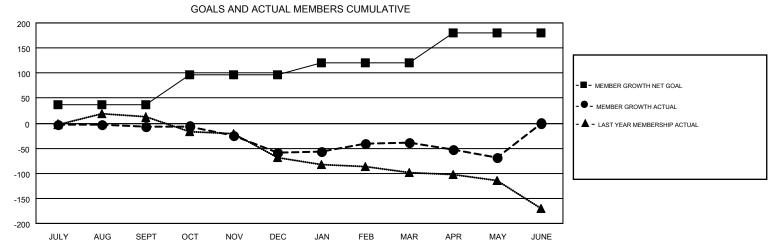

## GMT MONTHLY MEMBERSHIP PROGRESS REPORT

Results as of: 5/31/2019

Multiple District 30

**LOCATION: MISSISSIPPI** 

| GMT: CARLTO                 | N LLOYD |   |   |                               |    |    | GMT CA 1 |  |
|-----------------------------|---------|---|---|-------------------------------|----|----|----------|--|
| Clubs RESULTS FOR 2018-2019 |         |   |   | Members RESULTS FOR 2018-2019 |    |    |          |  |
|                             |         |   |   |                               |    |    |          |  |
| JULY/AUG/SEPT               | 2       | 0 | 1 | JULY/AUG/SEPT                 | 36 | 54 | 41       |  |
| OCT/NOV/DEC                 | 3       | 0 | 0 | OCT/NOV/DEC                   | 60 | 49 | 89       |  |
| JAN/FEB/MAR                 | 0       | 0 | 0 | JAN/FEB/MAR                   | 25 | 56 | 37       |  |
| APR/MAY/JUNE                | 1       | 0 | 1 | APR/MAY/JUNE                  | 60 | 29 | 57       |  |