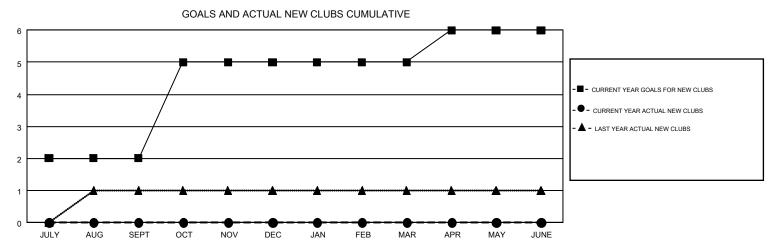

## GMT MONTHLY MEMBERSHIP PROGRESS REPORT

Results as of: 5/31/2019

Multiple District 30

**LOCATION: MISSISSIPPI** 

| GMT: CARLTO                 | N LLOYD |   |   |                               |    |    | GMT CA 1 |  |
|-----------------------------|---------|---|---|-------------------------------|----|----|----------|--|
| Clubs RESULTS FOR 2018-2019 |         |   |   | Members RESULTS FOR 2018-2019 |    |    |          |  |
|                             |         |   |   |                               |    |    |          |  |
| JULY/AUG/SEPT               | 2       | 0 | 1 | JULY/AUG/SEPT                 | 36 | 54 | 41       |  |
| OCT/NOV/DEC                 | 3       | 0 | 0 | OCT/NOV/DEC                   | 60 | 49 | 89       |  |
| JAN/FEB/MAR                 | 0       | 0 | 0 | JAN/FEB/MAR                   | 25 | 56 | 37       |  |
| APR/MAY/JUNE                | 1       | 0 | 1 | APR/MAY/JUNE                  | 60 | 29 | 57       |  |